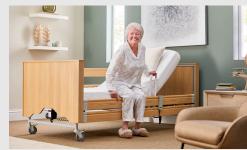

## **Profiling Bed**

From \$2695.00 +gst

\*Note Prices as of October 2024

Practical and minimal styling, the Classic helps facilitate on-the-bed care by raising up to nursing waist level.

Raises from a regular bed height up to a carer's waist level