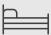

## **Profiling Bed**

From \$2695.00 +gst

\*Note Prices as of October 2024

Practical and minimal styling, the Classic helps facilitate on-the-bed care by raising up to nursing waist level.

Raises from a regular bed height up to a carer's waist level

Optional side rails for extra safety, and other custom attachments

3 year warranty

All Options are available in Oak

DIMENSIONS

2180mm (L) x 1055 (W) x 890mm (H)

\*External size for Single width bed