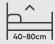

Optional side rails for extra safety, and other custom attachments

3 year warranty

All Options are available in Oak

DIMENSIONS

2180mm (L) x 1055 (W) x 890mm (H)

\*External size for Single width bed