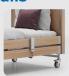

## **Profiling Bed**

From \$2695.00 +gst

\*Note Prices as of October 2024

Practical and minimal styling, the Classic helps facilitate on-the-bed care by raising up to nursing waist level.

Raises from a regular bed height up to a carer's waist level

Optional side rails for extra safety, and other custom attachments

3 year warranty

All Options are available in Oak

DIMENSIONS

2180mm (L) x 1055 (W) x 890mm (H)

\*External size for Single width bed