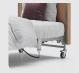

## **Profiling Bed**

From \$2695.00 +gst

\*Note Prices as of October 2024

Practical and minimal styling, the Classic helps facilitate on-the-bed care by raising up to nursing waist level.

Raises from a regular bed height up to a carer's waist level

Optional side rails for extra safety, and other custom attachments

3 year warranty

All Options are available in Oak

DIMENSIONS

2180mm (L) x 1055 (W) x 890mm (H)

\*External size for Single width bed