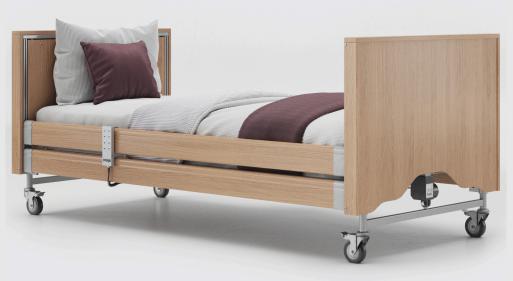

## **Profiling Bed**

From \$2695.00 +gst

\*Note Prices as of October 2024

Practical and minimal styling, the Classic helps facilitate on-the-bed care by raising up to nursing waist level.

Raises from a regular bed height up to a carer's waist level

Optional side rails for extra safety, and other custom attachments

3 year warranty

All Options are available in Oak

DIMENSIONS

2180mm (L) x 1055 (W) x 890mm (H)

\*External size for Single width bed